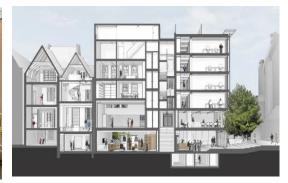

### Museum Boijmans Van Beuningen Rotterdam, NL

1935 Original building 2018 -2025 renovation and extension

### Museum Boijmans Van Beuningen

Rotterdam, NL

1935 Original building

2018 - 2025 renovation and extension

- Unclear routing
- Doors too heavy
- Not enough room in the disabled toilets
- Museum library is inaccessible because of stairs leading up to the entrance
- The auditorium has no dedicated area for wheelchairs (that is big enough)
- the garden is difficult to access because of thresholds / no ramps