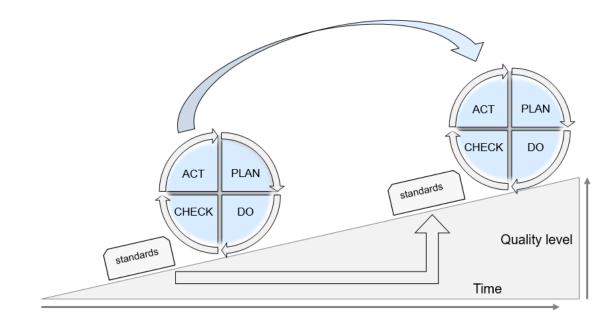

# Quality - ISO 9001/9004

Standards for Quality management Quality improvement

\_Improving Quality

Standards for Quality management Quality improvement

\_Assessment Scan

Survey format

**Site Inspections** 

Checklists