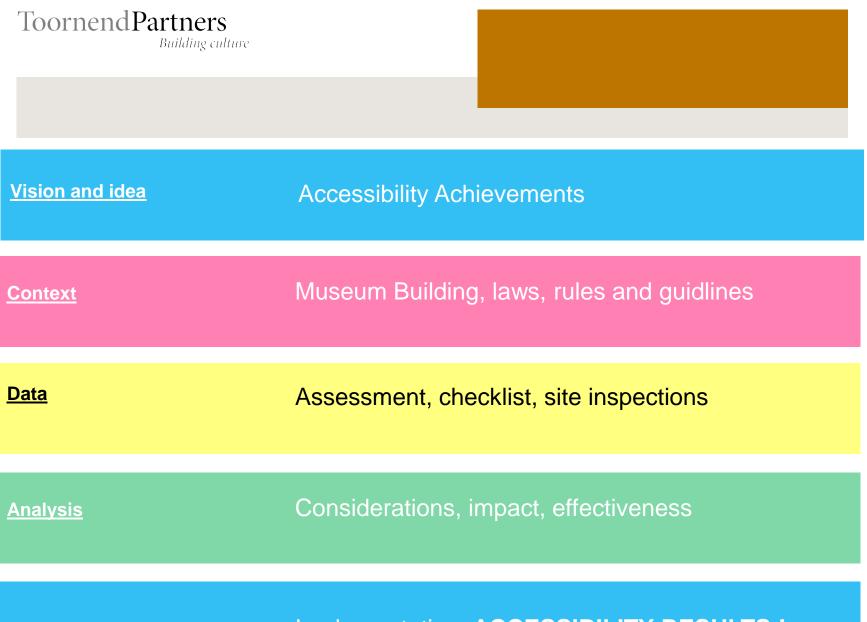

# Quality - ISO 9001/9004

Standards for Quality management Quality improvement

\_Improving Quality

Standards for Quality management Quality improvement

\_Assessment Scan

Survey format

**Site Inspections** 

Checklists

Survey instruments

Vision and idea

### Accessibility Achievements

**Quality Improvement** 

Implementation: ACCESSIBILITY RESULTS !

**Quality Improvement** 

Implementation: ACCESSIBILITY RESULTS !

**Quality Improvement** 

# Implementation: ACCESSIBILITY RESULTS !

THANK YOU !

Jean Hilgersom hilgersom@toornend.com +31-6 53936134

**Toornend**Partners