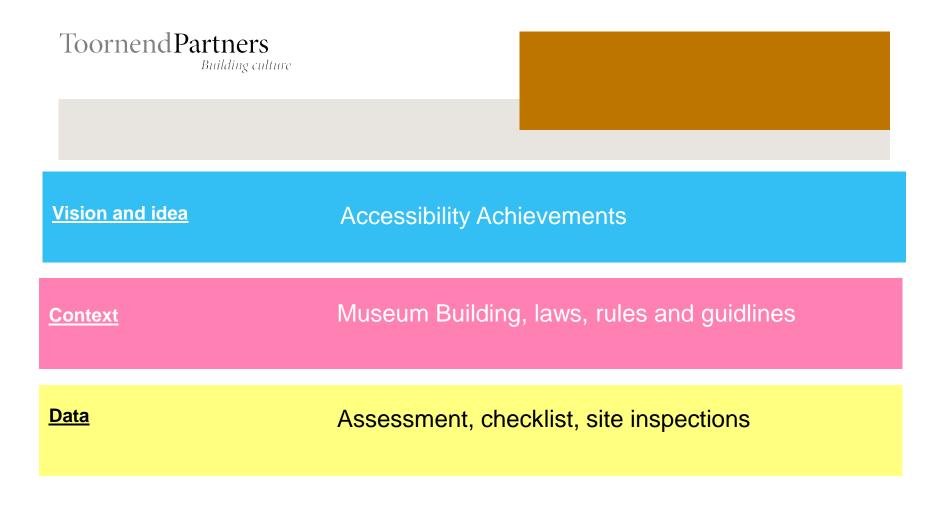

# Quality - ISO 9001/9004

Standards for Quality management Quality improvement

\_Improving Quality

Standards for Quality management Quality improvement

\_Assessment Scan

Survey format

**Site Inspections** 

Checklists

Survey instruments

Vision and idea

### Accessibility Achievements

**Quality Improvement** 

Implementation: ACCESSIBILITY RESULTS !

**Quality Improvement** 

Implementation: ACCESSIBILITY RESULTS !

**Quality Improvement** 