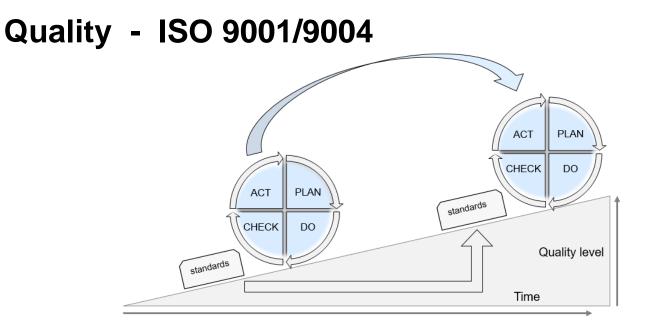

# Quality - ISO 9001/9004

Standards for Quality management Quality improvement

\_Improving Quality

Standards for Quality management Quality improvement

\_Assessment Scan

Survey format

**Site Inspections** 

Checklists