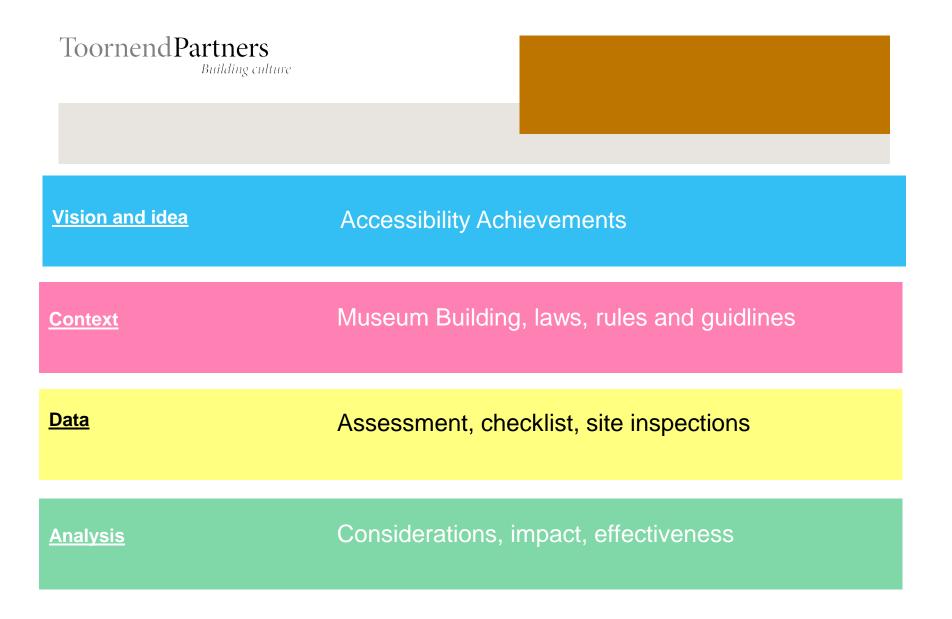

# Quality - ISO 9001/9004

Standards for Quality management Quality improvement

\_Improving Quality

Standards for Quality management Quality improvement

\_Assessment Scan

Survey format

**Site Inspections** 

Checklists

Survey instruments

Vision and idea

### Accessibility Achievements

**Quality Improvement** 

Implementation: ACCESSIBILITY RESULTS !

**Quality Improvement** 

Implementation: ACCESSIBILITY RESULTS !

**Quality Improvement** 