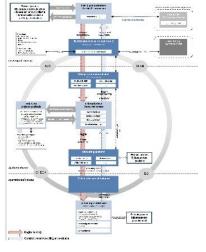

# Quality - ISO 9001/9004

Standards for Quality management Quality improvement

\_Improving Quality

Standards for Quality management Quality improvement

\_Assessment Scan

Survey format

**Site Inspections** 

Checklists

Survey instruments

Vision and idea